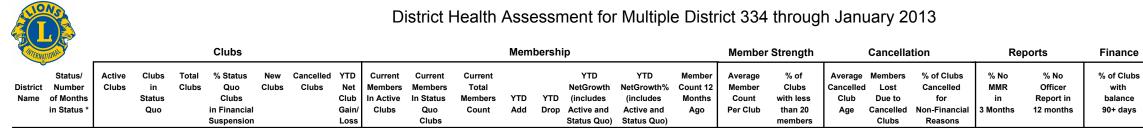

| Name of Months | 1   | Status |     | Clubs       |   |   | Club  | In Active | n Status | Members | YTD  | YTD (incl  | udes   | (includes   | Months | Count    | with less | Club | Due to    | for     | in       | Report in | balance  | Zone         | Vacancies ** |
|----------------|-----|--------|-----|-------------|---|---|-------|-----------|----------|---------|------|------------|--------|-------------|--------|----------|-----------|------|-----------|---------|----------|-----------|----------|--------------|--------------|
| in Status *    |     | Quo    | ı   | n Financial |   |   | Gain/ | Clubs     | Quo      | Count   | Add  | Drop Activ |        | Active and  | Ago    | Per Club | than 20   | Age  | Cancelled |         | 3 Months | 12 months | 90+ days | Chairpersons | 1 404.110.00 |
|                |     |        |     | Suspension  |   |   | Loss  |           | Clubs    |         |      | Statu      | s Quo) | Status Quo) |        |          | members   |      | Clubs     | Reasons |          |           |          | Recorded     |              |
| 334 A          | 122 | 0      | 122 | 0%          | 0 | 0 | 0     | 5,195     | 0        | 5,195   | 212  | 204        | 8      | 0.15%       | 5,350  | 43       | 5%        | 0    | 0         | 0%      | 0%       | 0%        | 0%       | 20           |              |
| 334 B          | 82  | 0      | 82  | 0%          | 0 | 0 | 0     | 4,180     | 0        | 4,180   | 853  | 141        | 712    | 20.53%      | 3,546  | 51       | 11%       | 0    | 0         | 0%      | 0%       | 0%        | 1%       | 12           |              |
| 334 C          | 82  | 0      | 82  | 0%          | 0 | 0 | 0     | 3,092     | 0        | 3,092   | 96   | 111        | -15    | -0.48%      | 3,180  | 38       | 18%       | 0    | 0         | 0%      | 0%       | 0%        | 1%       | 0            |              |
| 334 D          | 100 | 0      | 100 | 0%          | 4 | 0 | 4     | 3,897     | 0        | 3,897   | 241  | 143        | 98     | 2.58%       | 3,911  | 39       | 10%       | 0    | 0         | 0%      | 0%       | 0%        | 0%       | 12           |              |
| 334 E          | 52  | 0      | 52  | 0%          | 0 | 0 | 0     | 2,014     | 0        | 2,014   | 85   | 54         | 31     | 1.56%       | 2,071  | 39       | 25%       | 0    | 0         | 0%      | 0%       | 0%        | 6%       | 10           |              |
|                | 438 | 0      | 438 | 0%          | 4 | 0 | 4     | 18,378    | 0        | 18,378  | 1487 | 653        | 834    | 4.75%       | 18,058 | 42       | 12%       | 0    | 0         | 0%      | 0%       | 0%        | 1%       | 54           |              |
|                |     |        |     |             |   |   |       |           |          |         |      |            |        |             |        |          |           |      |           |         |          |           |          |              |              |
|                |     |        |     |             |   |   |       |           |          |         |      |            |        |             |        |          |           |      |           |         |          |           |          |              |              |